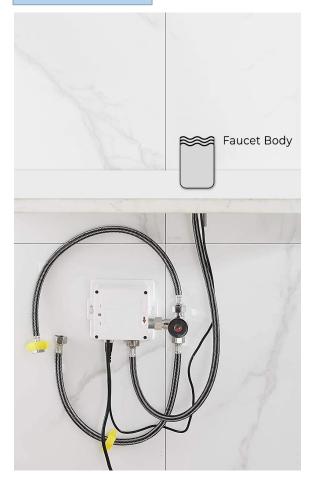

Dia.of inlet / outlet pipe: G1/2"

Flux: ≥0.07L/S

Power Supply: Box Transformer (BOX)

Temperature Mixer: Below Deck Manual Mixing Valve (BDM)

Factory Default Timeout: 30s Factory Default GPC: 0.75

Working pressure: 0.05 - 1.6 Mpa Flow Rate: 1.2 GPM / 4.5 LPM